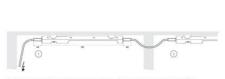

# **ADDITIONAL DATA**

| Weight | 0,11 kg |
|--------|---------|
|--------|---------|

Denna illustration visar LED025 i en applikation där man kopplar ihop flera LED025. Lamporna är smidigt anslutna med varandra genom snabbanslutningspluggar. Möjligheten finns att ansluta upp till tio LED025 med förlängningskabel på detta sätt.

Snäppläskontakterna garanterar en stabil elektrisk anslutning även om applikationen utsätts för kraftig vibration.

Kopplingsexemplet visar en applikation med 230 V AC med följande kablar: 1. anslutning kabel med honkontakt, art. 244356; 2. förlängningskabel 2 kontakter, art. 244358.