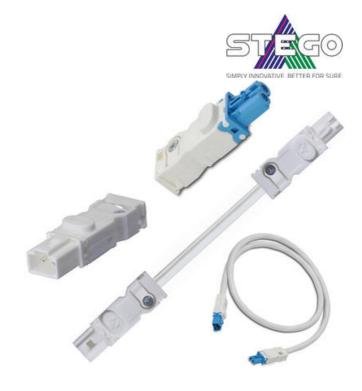

#### PRODUCT DESCRIPTION

Stego offer a wide range of open ended pre-assembled cables for AC and DC lamps, together with 1m long daisy chain cables, which have the connectors already fitted on both ends.

To utilise your own cabling they also offer the individual male and female connectors to give you maximum flexibility.

All products have the option of VDE or VDE/UL approval to suit your requirements.

Lösa kontakter (hona och hane) finns tillgängliga för montage av egen kabel i icke standardlängd.